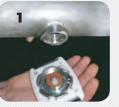

SNAP DISC<sup>TM</sup> PAT.PEND. stainless, ruby & ceramic nozzle system

Quick release shower nozzle system that has no threads

- EASY PRE-ASSEMBLY INCLUDES
- POSITIVE SEAL\LOCATION
- CAN ONLY BE INSTALLED ONE WAY
- SAVES TIME

#### SNAP DISC™

Quick release shower disc nozzle system that has **NO threads**. The quick release shower nozzle requires NO tools and is able to be retro-fitted to existing shower systems. Forget misaligned nozzles and gaskets falling out during fitting as this complete nozzle assembly does it all. Reduce down time and nozzle change out durations.