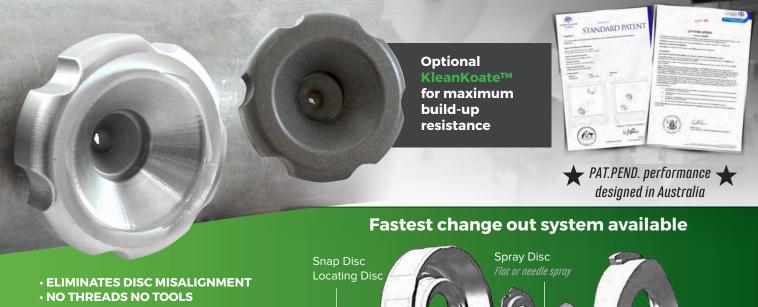

SNAP DISC<sup>TM</sup> PAT.PEND. stainless, ruby & ceramic nozzle system

Quick release shower nozzle system that has no threads

- EASY PRE-ASSEMBLY INCLUDES
- POSITIVE SEAL\LOCATION
- CAN ONLY BE INSTALLED ONE WAY
- SAVES TIME

#### SNAP DISC™

Quick release shower disc nozzle system that has **NO threads**. The quick release shower nozzle requires NO tools and is able to be retro-fitted to existing shower systems. Forget misaligned nozzles and gaskets falling out during fitting as this complete nozzle assembly does it all. Reduce down time and nozzle change out durations.

### Characteristics

- Positive
- Self aligning
- Fast