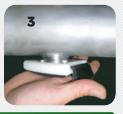

SNAP DISC<sup>TM</sup> PAT.PEND. stainless, ruby & ceramic nozzle system

Quick release shower nozzle system that has no threads

- EASY PRE-ASSEMBLY INCLUDES
- POSITIVE SEAL\LOCATION
- CAN ONLY BE INSTALLED ONE WAY
- SAVES TIME

#### SNAP DISC™

Quick release shower disc nozzle system that has **NO threads**. The quick release shower nozzle requires NO tools and is able to be retro-fitted to existing shower systems. Forget misaligned nozzles and gaskets falling out during fitting as this complete nozzle assembly does it all. Reduce down time and nozzle change out durations.