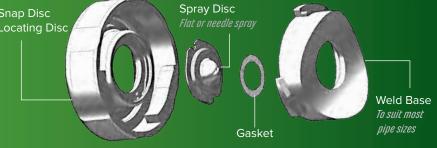

#### SNAP DISC™

Quick release shower disc nozzle system that has **NO threads**. The quick release shower nozzle requires NO tools and is able to be retro-fitted to existing shower systems. Forget misaligned nozzles and gaskets falling out during fitting as this complete nozzle assembly does it all. Reduce down time and nozzle change out durations.

### **Construction & materials**

Full stainless construction with various seal material options. Available to suit variety of pipe diameters (refer factory).

## **Optional Spray patterns**

Needle

Fan

Deep dish discs allow worn brush engagement, increasing brush life

Suits following spray disc types

**STANDARD DISH** 

Stainless Needle

Standard Reach