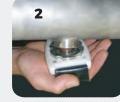

SNAP DISC<sup>TM</sup> PAT.PEND. stainless, ruby & ceramic nozzle system

Quick release shower nozzle system that has no threads

- EASY PRE-ASSEMBLY INCLUDES
- POSITIVE SEAL\LOCATION
- CAN ONLY BE INSTALLED ONE WAY
- SAVES TIME

#### SNAP DISC™

Quick release shower disc nozzle system that has **NO threads**. The quick release shower nozzle requires NO tools and is able to be retro-fitted to existing shower systems. Forget misaligned nozzles and gaskets falling out during fitting as this complete nozzle assembly does it all. Reduce down time and nozzle change out durations.